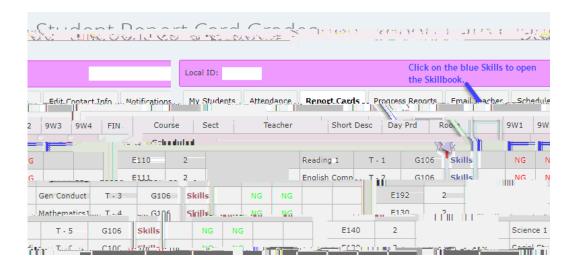

2. Qick on the Report Card tab

 Clck on any of the blue Skillscated in between the from and 9W1 columnto view the entire SkillbookAll the grades will now in in Skillbook The 9W2 through 9W4 will now display NG for No Grade because these columns will no longer be used.

4. The Skillbook ussalpha gradesto measure your student's progress at each nine week grading periodThe description for the grade marks are shown below.

5. The Skillbook will have the same categories and skills as the paper copy that was sent home during the first nine weeks. You will need to use the scroll bar to view the entire Skillbook as show in the image to bellowaddition, the column's width can beincreasedo view the entire text of the skills (see below).