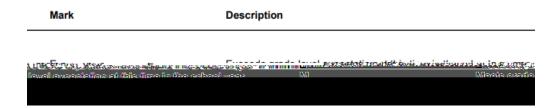

4. The Skillbook ussalpha gradesto measure your student's progress at each nine week grading periodThe description for the grade marks are shown below.

5. The Skillbook will have the same categories and skills as the paper copy that was sent home during the first nine weeks. You will need to use the scroll bar to view the entire Skillbook as show in the image to bellowaddition, the column's width can beincreasedo view the entire text of the skills (see below).